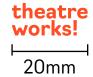

#### **MINIMUM SIZE**

The logo size should not be lower than 20mm to preserve the legibility.