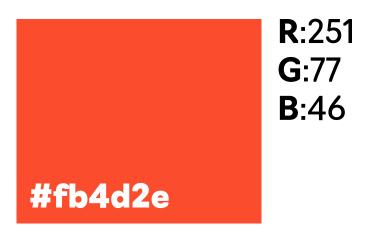

#### **COLOUR PALETTE**

The thee predominant colours of the 'Theatre Works!' brand are the Orange, turquoise, and dark blue.

They are to form the base of any form of communication from the brand, along side accents of black and white respectively.