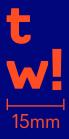

#### **MINIMUM SIZE**

The first stamp size should not be lower than 15 mm to preserve the legibility.