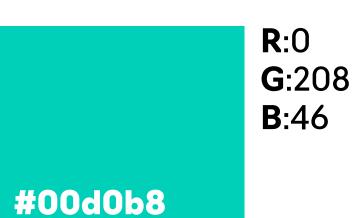

#### **COLOUR PALETTE**

The thee predominant colours of the 'Theatre Works!' brand are the Orange, turquoise, and dark blue.

They are to form the base of any form of communication from the brand, along side accents of black and white respectively.