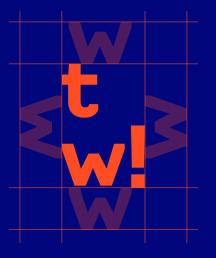

#### **STAMP USAGE**

When using the stamp design for branding, the height of the 'W' from the logo should be used as reference to make sure nothing is within those boundaries to give the stamp space to breath.