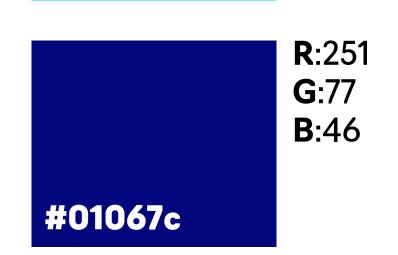

#### **COLOUR PALETTE**

The thee predominant colours of the 'Theatre Works!' brand are the Orange, turquoise, and dark blue.

They are to form the base of any form of communication from the brand, along side accents of black and white respectively.